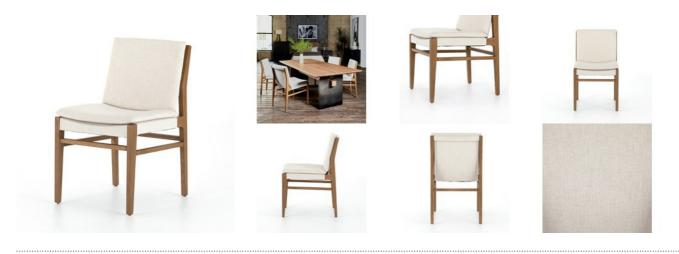

# Aya Dining Chair-Natural Brown | NEW |

## OVERVIEW

Modern and transitional, brown-finished nettlewood frames armless performanceupholstered seating in a beautifully casual off-white.

#### **PRODUCT DETAILS**

SKU: 109289-001 Collection: Ashford Weight: 15.8 lb Colors: Natural Brown, Savile Flax Materials: Solid Nettlewood, 92% Pl, 8% Li Volume: 8.58 cu ft **Overall Dimensions:** 19.75"w x 25.25"d x 34.75"h **Seat Depth:** 18.25" **Seat Height:** 20"