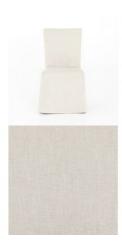

#### **OVERVIEW**

A slipcovered dining chair delights with a tall, enticingly curved silhouette and ivory performance-grade fabric.

Ready for Immediate Shipment: 0

More Arriving Soon: Yes, Early January

# **PRODUCT DETAILS**

SKU: CASH-69C-084P Collection: Ashford Weight: 15.43 lb

**Colors:** Savile Flax, Coffee Bean **Materials:** 92% Polyester, 8% Li, Birch

Volume: 7.42 cu ft

**Overall Dimensions:** 19.00"w x 25.25"d x 37.50"h