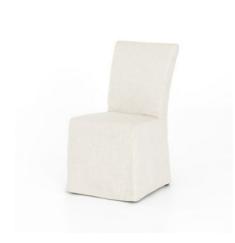

#### **OVERVIEW**

A slipcovered dining chair delights with a tall, enticingly curved silhouette and ivory performance-grade fabric.

Ready for Immediate Shipment: 0

More Arriving Soon: Yes, Early January

# **PRODUCT DETAILS**

SKU: CASH-69C-084P Collection: Ashford Weight: 15.43 lb

**Colors:** Savile Flax, Coffee Bean **Materials:** 92% Polyester, 8% Li, Birch

Volume: 7.42 cu ft

**Overall Dimensions:** 19.00"w x 25.25"d x 37.50"h