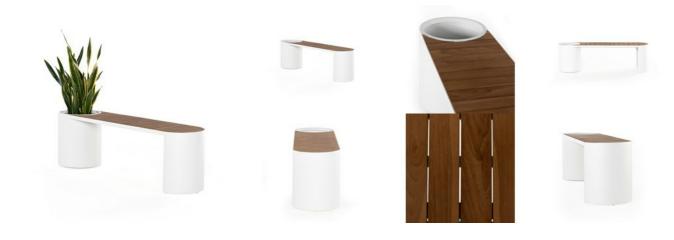

## Kylen Outdoor Bench W/Planter-White | NEW |

**OVERVIEW** 

**Ready for Immediate Shipment:** 0 **More Arriving Soon:** Yes, 8 to 10 weeks

**PRODUCT DETAILS** 

SKU: 224765-001 Collection: Solano Weight: 45.57 lb

**Colors:** White Aluminum, Natural Teak-Fsc **Materials:** Aluminum, Solid Fsc® Teak

**Volume:** 15.01 cu ft

**Overall Dimensions:** 60.00"w x 15.00"d x 18.25"h