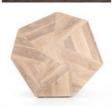

#### **OVERVIEW**

Light walnut veneer is blended and smoothed for a soft look with rich depth. Asymmetric sides form a casual octagon, bringing reimagined geometry to the table. Each style slightly unique, thanks to materials' natural quality.