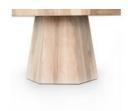

#### PRODUCT DETAILS

SKU: 107569-003 Collection: Wesson Weight: 110.2 lb

Colors: Ashen Walnut, Ashen Walnut

Materials: Thick Walnut Veneer, Thick Walnut Veneer

**Volume:** 39.41 cu ft

Overall Dimensions: 60.00 "w  $\times$  60.00 "d  $\times$ 

30.00"h