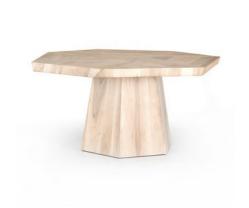

# Brooklyn Dining Table-Ashen Walnut | NEW |

#### **OVERVIEW**

Light walnut veneer is blended and smoothed for a soft look with rich depth. Asymmetric sides form a casual octagon, bringing reimagined geometry to the table. Each style slightly unique, thanks to materials' natural quality.

#### PRODUCT DETAILS

SKU: 107569-003 Collection: Wesson Weight: 110.2 lb

Colors: Ashen Walnut, Ashen Walnut

Materials: Thick Walnut Veneer, Thick Walnut Veneer

**Volume:** 39.41 cu ft

Overall Dimensions: 60.00 "w  $\times$  60.00 "d  $\times$ 