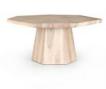

# Brooklyn Dining Table-Ashen Walnut | NEW |

#### **OVERVIEW**

Light walnut veneer is blended and smoothed for a soft look with rich depth. Asymmetric sides form a casual octagon, bringing reimagined geometry to the table. Each style slightly unique, thanks to materials' natural quality.

#### PRODUCT DETAILS

SKU: 107569-003 Collection: Wesson Weight: 110.2 lb

Colors: Ashen Walnut, Ashen Walnut

Materials: Thick Walnut Veneer, Thick Walnut Veneer

**Volume:** 39.41 cu ft

Overall Dimensions: 60.00 "w  $\times$  60.00 "d  $\times$ 