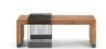

# Alejo Coffee Table-Light Acacia | NEW |

#### **OVERVIEW**

Layer in a little novelty. An angular coffee table of solid, light-finished acacia is accompanied by a dark iron rolling shelf - ideal atop the table for a nested look, or for separate use as an extra end table.

#### PRODUCT DETAILS

SKU: 224826-001 Collection: Harmon Weight: 107.25 lb

**Colors:** Light Acacia, Dark Gunmetal **Materials:** Solid Acacia, Iron

**Volume:** 16.07 cu ft

Overall Dimensions: 47.25"w x 26.00"d x 17.50"h