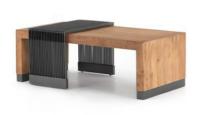

# Alejo Coffee Table-Light Acacia | NEW |

#### **OVERVIEW**

Layer in a little novelty. An angular coffee table of solid, light-finished acacia is accompanied by a dark iron rolling shelf - ideal atop the table for a nested look, or for separate use as an extra end table.

#### PRODUCT DETAILS

SKU: 224826-001 Collection: Harmon Weight: 107.25 lb

**Colors:** Light Acacia, Dark Gunmetal **Materials:** Solid Acacia, Iron

**Volume:** 16.07 cu ft

Overall Dimensions: 47.25"w x 26.00"d x 17.50"h