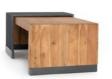

# Alejo Coffee Table-Light Acacia | NEW |

#### **OVERVIEW**

Layer in a little novelty. An angular coffee table of solid, light-finished acacia is accompanied by a dark iron rolling shelf - ideal atop the table for a nested look, or for separate use as an extra end table.

#### PRODUCT DETAILS

SKU: 224826-001 Collection: Harmon Weight: 107.25 lb

**Colors:** Light Acacia, Dark Gunmetal **Materials:** Solid Acacia, Iron

**Volume:** 16.07 cu ft

Overall Dimensions: 47.25"w x 26.00"d x 17.50"h