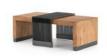

# Alejo Coffee Table-Light Acacia | NEW |

#### **OVERVIEW**

Layer in a little novelty. An angular coffee table of solid, light-finished acacia is accompanied by a dark iron rolling shelf - ideal atop the table for a nested look, or for separate use as an extra end table.

#### PRODUCT DETAILS

SKU: 224826-001 Collection: Harmon Weight: 107.25 lb

**Colors:** Light Acacia, Dark Gunmetal **Materials:** Solid Acacia, Iron

**Volume:** 16.07 cu ft

Overall Dimensions: 47.25"w x 26.00"d x 17.50"h