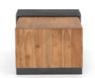

#### **OVERVIEW**

Layer in a little novelty. An angular coffee table of solid, light-finished acacia is accompanied by a dark iron rolling shelf - ideal atop the table for a nested look, or for separate use as an extra end table.

#### PRODUCT DETAILS

SKU: 224826-001 Collection: Harmon Weight: 107.25 lb

**Colors:** Light Acacia, Dark Gunmetal **Materials:** Solid Acacia, Iron

**Volume:** 16.07 cu ft

Overall Dimensions: 47.25"w x 26.00"d x 17.50"h