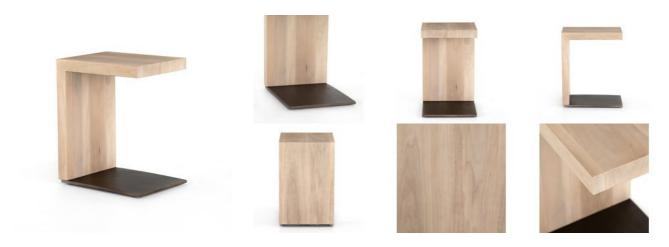

#### **OVERVIEW**

Highs and lows capture movement in this high-impact C-table. A smooth surface of ashen walnut appears to float over a gunmetal-finished iron base for slim, angular appeal. Place next to a favorite easy chair for stylish convenience.

#### **PRODUCT DETAILS**

SKU: 107552-004 Collection: Wesson Weight: 48.72 lb

**Colors:** Gunmetal, Ashen Walnut **Materials:** Iron, Thick Walnut Veneer

Volume: 5.9 cu ft

**Overall Dimensions:** 17.50"w x 14.00"d x 22.00"h