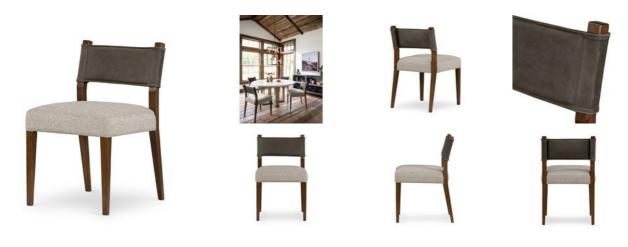

# Ferris Dining Chair-Nubuck Charcoal |

## OVERVIEW

Mixed materials at their finest. Brown parawood forms a slight, simple frame for squared seating of neutral performance-grade upholstery. Charcoal top-grain leather backing takes this modern-minded dining chair to the next level.

Ready for Immediate Shipment: 0 More Arriving Soon: Yes, Late January

PRODUCT DETAILS SKU: 104374-004 Collection: Belfast Weight: 13.23 lb Colors: Nubuck Charcoal, Antique Sable, Tulsa Ink Materials: Top Grain Leather, Solid Parawood, 23%Polyester/77%Visc Volume: 8.44 cu ft