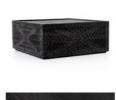

# Abby Square Coffee Table-Dark Totem |

### **OVERVIEW**

Beautiful hand carving speaks to the Indian inspiration behind this conversation-starting coffee table of dark totem. Due to reclaimed woods' organic essence, character cracks are natural, and play up materials' inherent allure.

#### PRODUCT DETAILS

SKU: IMYA-015 Collection: Maya Weight: 110.23 lb Colors: Dark Totem

Materials: Mixed Reclaimed Wood

Volume: 20.13 cu ft

#### Overall Dimensions: 38.00"w x 38.00"d x 16.50"h