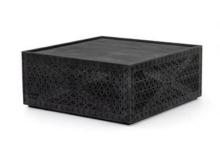

# Abby Square Coffee Table-Dark Totem |

### **OVERVIEW**

Beautiful hand carving speaks to the Indian inspiration behind this conversation-starting coffee table of dark totem. Due to reclaimed woods' organic essence, character cracks are natural, and play up materials' inherent allure.

#### PRODUCT DETAILS

SKU: IMYA-015 Collection: Maya Weight: 110.23 lb Colors: Dark Totem

Materials: Mixed Reclaimed Wood

Volume: 20.13 cu ft

#### Overall Dimensions: 38.00"w x 38.00"d x 16.50"h