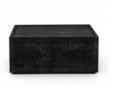

# Abby Square Coffee Table-Dark Totem |

### **OVERVIEW**

Beautiful hand carving speaks to the Indian inspiration behind this conversation-starting coffee table of dark totem. Due to reclaimed woods' organic essence, character cracks are natural, and play up materials' inherent allure.

#### PRODUCT DETAILS

SKU: IMYA-015 Collection: Maya Weight: 110.23 lb Colors: Dark Totem

Materials: Mixed Reclaimed Wood

Volume: 20.13 cu ft

#### Overall Dimensions: 38.00"w x 38.00"d x 16.50"h