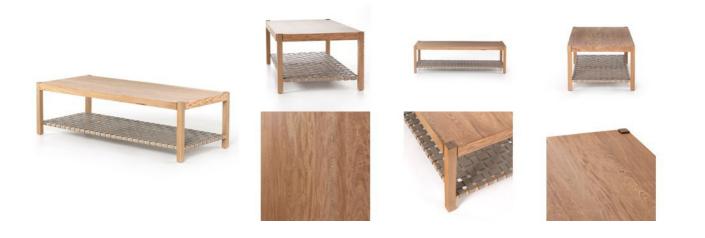

# Jacobo Coffee Table-Natural Rosa Morada | NEW |

## OVERVIEW

Layer in texture. Thick-cut and smoke-grey in color, soft, top-grain leather is woven to create a floating lower layer below a clean, angular tabletop of natural Rosa Morada wood.

Ready for Immediate Shipment: 0 More Arriving Soon: Yes, Late December

#### **PRODUCT DETAILS**

SKU: 225129-001 Collection: Sevilla Weight: 38.36 lb Colors: Natural Rosa Morada, Smoke Grey Materials: Solid Rosa Morada, Top Grain Leather Volume: 16.46 cu ft  $\textbf{Overall Dimensions:} 54.50" w \, x \, 24.00" d \, x \, 16.00" h$ 