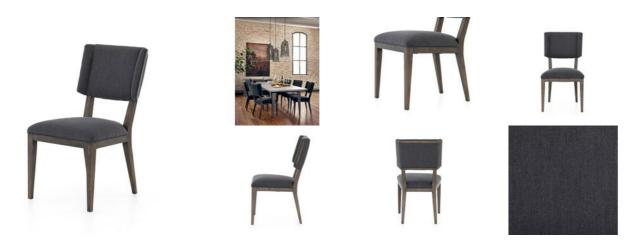

## FHM DINING CHAIRS

CABT-92

Jax Dining Chair-Misty Black |

## OVERVIEW

Bring the sensibility of a wing chair to the dining table. Angled wing, splayed stance, and exposed burnt oak frame with sleekly upholstered seating.

Ready for Immediate Shipment: 111 More Arriving Soon: Yes, Late January

PRODUCT DETAILS SKU: CABT-92 Collection: Abbott Weight: 14.77 lb Colors: Misty Black, Burnt Nettlewood Materials: 100% Polyester, Nettle Wood \_\_\_\_\_

**Overall Dimensions:** 20.00"w x 24.75"d x 37.00"h **Seat Depth:** 17.25" **Seat Height:** 20.5"