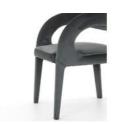

# **PRODUCT DETAILS**

SKU: 223320-002 Collection: Townsend Weight: 23.41 lb

**Colors:** Charcoal Velvet, Charcoal Velvet **Materials:** 100% Polyester, 100% Polyester

**Volume:** 12.18 cu ft

**Overall Dimensions:** 23.50"w x 24.00"d x 31.00"h

Seat Depth: 20.75" Seat Height: 19.25"

Arm Height from Floor: 28.25" Arm Height from Seat: 9"