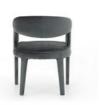

# Hawkins Dining Chair-Charcoal Velvet | NEW |

#### **OVERVIEW**

Strike a pose. Well curved and finely sculpted, velvety charcoal-upholstered seating makes for a unique and shapely addition to the modern dining room.