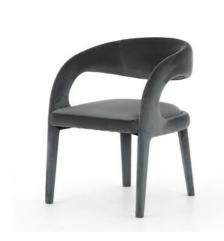

# Hawkins Dining Chair-Charcoal Velvet | NEW |

#### **OVERVIEW**

Strike a pose. Well curved and finely sculpted, velvety charcoal-upholstered seating makes for a unique and shapely addition to the modern dining room.

# **PRODUCT DETAILS**

SKU: 223320-002 Collection: Townsend Weight: 23.41 lb

**Colors:** Charcoal Velvet, Charcoal Velvet **Materials:** 100% Polyester, 100% Polyester

**Volume:** 12.18 cu ft

**Overall Dimensions:** 23.50"w x 24.00"d x 31.00"h

Seat Depth: 20.75" Seat Height: 19.25"

Arm Height from Floor: 28.25" Arm Height from Seat: 9"