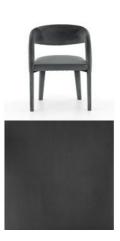

# Hawkins Dining Chair-Charcoal Velvet | NEW |

#### **OVERVIEW**

Strike a pose. Well curved and finely sculpted, velvety charcoal-upholstered seating makes for a unique and shapely addition to the modern dining room.

# **PRODUCT DETAILS**

SKU: 223320-002 Collection: Townsend Weight: 23.41 lb

**Colors:** Charcoal Velvet, Charcoal Velvet **Materials:** 100% Polyester, 100% Polyester

**Volume:** 12.18 cu ft

**Overall Dimensions:** 23.50"w x 24.00"d x 31.00"h