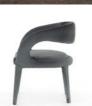

# Hawkins Dining Chair-Charcoal Velvet | NEW |

#### **OVERVIEW**

Strike a pose. Well curved and finely sculpted, velvety charcoal-upholstered seating makes for a unique and shapely addition to the modern dining room.