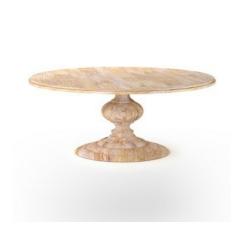

# Magnolia Round Dining Table 76-Whitewash |

#### **OVERVIEW**

A round of classic, farmhouse elegance. Stepped base, turned mango wood pedestal, and round top are wire-brushed and finished in a dry, white wash.

Ready for Immediate Shipment: 0 More Arriving Soon: Yes, Mid April

#### **PRODUCT DETAILS**

SKU: IMGN-76R
Collection: Magnolia
Weight: 299.6 lb
Colors: Whitewash
Materials: Mango Wood

Volume: 35.67 cu ft

**Overall Dimensions:** 76.00" w x 76.00" d x 30.50" h