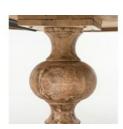

#### **OVERVIEW**

A round of classic, farmhouse elegance. Stepped base, turned mango wood pedestal, and round top are wire-brushed and finished in a dry, white wash.

Ready for Immediate Shipment: 0 More Arriving Soon: Yes, Mid April

### From the Magnolia Collection

A fresh take on an elegant dining or entry table. Round tables feature beautifully turned bases crafted of mango wood. Choose from dark oak or light whitewashed to fit any décor. Pairs beautifully with dining chairs featuring tall backs and curved detailing.